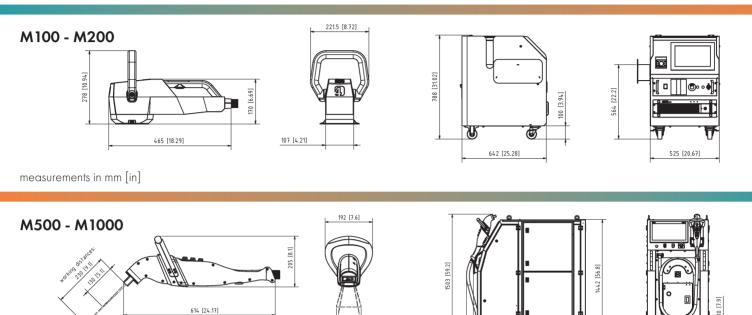

## JETLASER Mobile Laser Cleaning

83 [3.3]

1361 [53.6]

measurements in mm [in]

laser bear

| JETLASER              |         | M100      | M200      | M500      | M1000     |
|-----------------------|---------|-----------|-----------|-----------|-----------|
| LASER                 | Units   |           |           | •         | •         |
| Laser Power           | W       | 100       | 200       | 500       | 1000      |
| Laser Class           |         | 4         |           |           |           |
| Wavelength            | nm      | 1064      |           |           |           |
| ELECTRICAL DATA       | Units   |           |           |           |           |
| Power Supply          | VAC     | 110 - 265 | 110 - 265 | 220 - 550 | 400 - 480 |
|                       | Hz      | 50 - 60   |           |           |           |
| Power Consumption     | kW max. | 1.5       | 2         | 4         | 6.5       |
| MECHANICAL DATA       | Units   |           |           |           |           |
| Working Distance      | mm      | 287       |           | 130/230   |           |
| Length of Fibre Cable | m       | 5         |           | 15        |           |